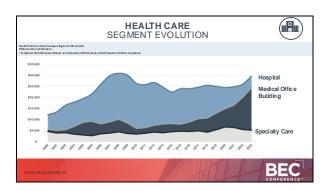

Building Clarity: Economic Trends, Tariffs, and the Outlook for Glass and Glazing

| <br> |
|------|
|      |
| <br> |
|      |
| <br> |
|      |
| <br> |
|      |
|      |