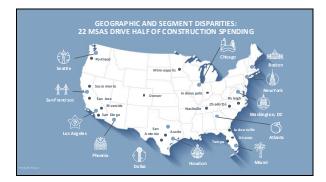

Building Clarity: Economic Trends, Tariffs, and the Outlook for Glass and Glazing







| <br> |
|------|
|      |
| <br> |
|      |
| <br> |
|      |
| <br> |
|      |
|      |











## Economic Signals for Future Construction Demand

## National

- Federal Funds Rate/ Prime Rate
  ...signal th ec ost of bor rowing, directly impacting const ruct ion
  dem and. Higher mates slow investments, while lower rates boo at
  oth ym whigh them key indica tess of tu tresp ending.
- Chicago Fed National Activity Index
  measure economic activity and inflation pressure, providing
  economic activity and inflation pressure, providing
  suggest growth, while negatives mayin dicate slowing markets.
- Employment-to-Population (P) Ratio Irika earnings to const suction costs, signaling project esabibility. High ratio sen cours g invest mert, while low ratios m ayd elay development.
- Local
- pratati slovidova. Net Migration as a Percent of Total Population ...https://sreania.gov