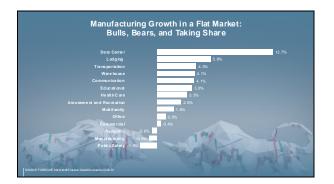

Building Clarity: Economic Trends, Tariffs, and the Outlook for Glass and Glazing







| <br> |
|------|
|      |
| <br> |
|      |
| <br> |
|      |
| <br> |
|      |
|      |











## Economic Signals for Future Construction Demand

## National

- Federal Funds Rate/ Prime Rate
  ...signal th ec ost of bor rowing, directly impacting const ruct ion
  dem and. Higher mates slow investments, while lower rates boo at
  oth ym whigh them key indica tess of tu tresp ending.
- Chicago Fed National Activity Index
  measure economic activity and inflation pressure, providing
  economic activity and inflation pressure, providing
  suggest growth, while negatives mayin dicate slowing markets.
- Employment-to-Population (P) Ratio Irika earnings to const suction costs, signaling project esabibility. High ratio sen cours g invest mert, while low ratios m ayd elay development.
- Local
- pratati slovidova. Net Migration as a Percent of Total Population ...https://sreania.g