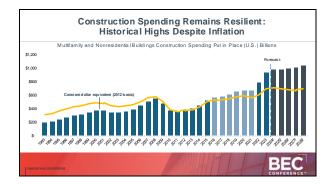

Building Clarity: Economic Trends, Tariffs, and the Outlook for Glass and Glazing







| <br> |
|------|
|      |
| <br> |
|      |
| <br> |
|      |
| <br> |
|      |
|      |











## Economic Signals for Future Construction Demand

## National

- Federal Funds Rate/ Prime Rate
  ...signal th ec ost of bor rowing, directly impacting const ruct ion
  dem and. Higher mates slow investments, while lower rates boo at
  oth ym whigh them key indica tess of tu tresp ending.
- Chicago Fed National Activity Index
  measure economic activity and inflation pressure, providing
  economic activity and inflation pressure, providing
  suggest growth, while negatives mayin dicate slowing markets.
- Employment-to-Population (P) Ratio Irika earnings to const suction costs, signaling project esabibility. High ratio sen cours g invest mert, while low ratios m ayd elay development.
- L