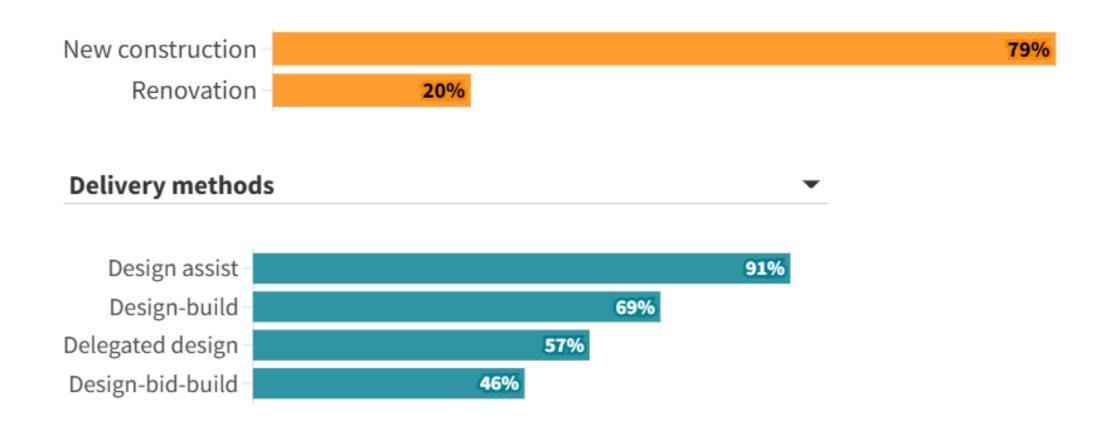

ales for all respondents reached near peak levels in 2023, coming in at **\$4.2 billion**
- 64% reported higher y/y sales

10

- **42%** reported higher **competition** for projects
- Strong backlogs: 44% reported a backlog of 12 to 18 months; 24% (18-24 months); 8% (more than 24 months)

#### **Total Gross Sales, 2013-2023** Sales Continue to Rise





- North Torte

## Glass Industry Data Top 50 Glaziers

#### **Market sectors**

10

Percentage of total work

📒 Commercial 📒 Institutional 📒 Other



Source: Glass Magazine • \*Other: Sports facilities, entertainment, convention, laboratories, industrial.



## Glass Industry Data Top 50 Glaziers

#### **Regions that Saw Growth**

2023 | 2024

10





- ANTANA

# Glass Industry Data Top 50 Glaziers

10

#### New construction vs renovation





## Glass Industry Data Top Glass Fabricators

• Coming in Glass Magazine's April edition

10

- Early data shows **slowing** in the market.
- Product trend leaders: security glass, bird friendly





- Antibio



Katy Devlin kdevlin@glass.org