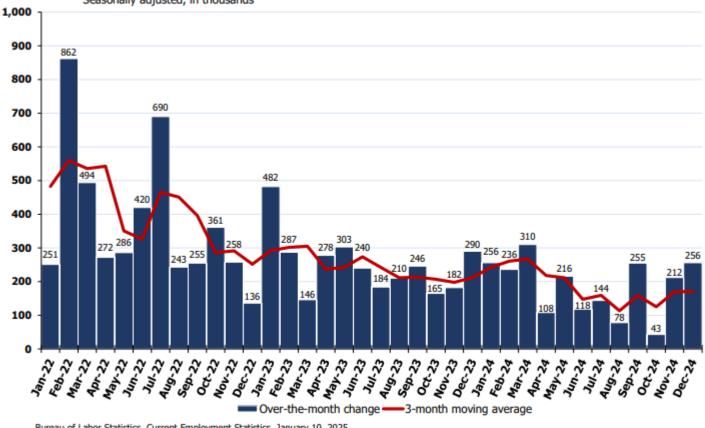

#### Jobs 2024 Surpassed expectations

06

- U.S. added **256,000 in December** and **2.2 million** in all of 2024. (From 2011 through 2019, the economy added on average 2.3 million jobs each year.)
- Forecasters projected annual growth of 1.4 million jobs in 2024.
- Unemployment rate in Dec. changed little at **4.1 percent**.
- Over 2024, average hourly earnings increased by **3.9 percent**.
- Look for January jobs data on Feb. 7.

#### Employment in total nonfarm Over-the-month change, January 2022–December 2024 Seasonally adjusted, in thousands

Bureau of Labor Statistics, Current Employment Statistics, January 10, 2025. Most recent 2 months of data are preliminary.