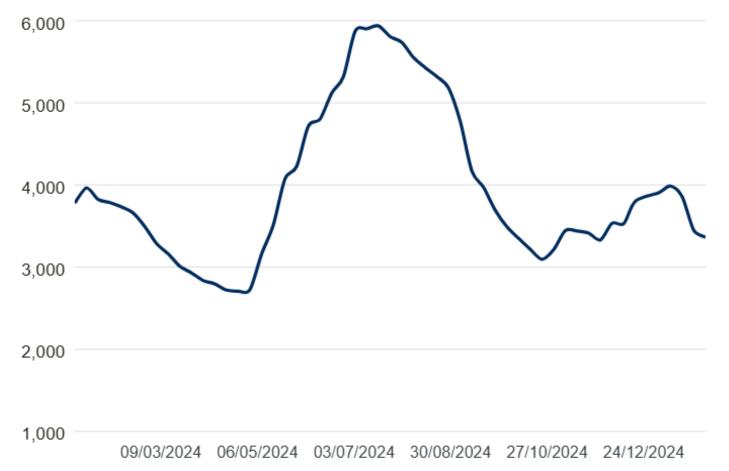

## Construction Forecast: DMI

- The Dodge Momentum Index (DMI), grew 10.2% in December to 212.0.
- **Commercial** planning increased 14.2%; **Institutional** planning improved 2.5%
- **DMI** up 19% y/y; **commercial** segment up 30% y/y; **institutional** segment flat y/y.

"The influence of data centers on the DMI this year has been substantial. If we remove all data center projects in 2023 and 2024, commercial planning would be up 8% from year-ago levels, and the entire DMI would be up 5%."

-Dodge Construction Network

#### DODGE MOMENTUM INDEX

(2000=100, Seasonally Adjusted)

|                                    | Dec-24 | Nov-24 | % Change |
|------------------------------------|--------|--------|----------|
| Dodge Momentum Index               | 212.0  | 192.3  | 10.2%    |
| Commercial Building                | 262.7  | 230.1  | 14.2%    |
| Institutional Building             | 149.2  | 145.6  | 2.5%     |
| Source: Dodae Construction Network |        |        |          |