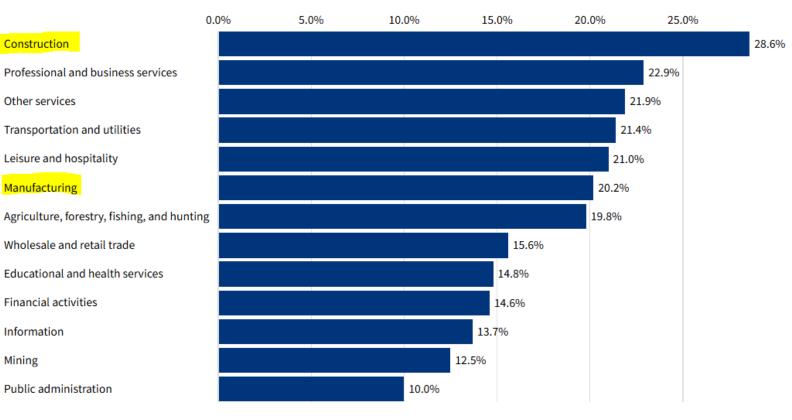

"This is a central bank that is in no hurry to lower interest rates, even as Mr. Powell signaled his support for rates to continue falling over time."

– NYTimes, Jan. 29, 2025

minter Partie

- Administration has increased focus on border protection and immigration, including increase in deportations, and slowdown in visa allocation.
- About 26% of workers in construction are immigrants and 13% of people employed in the industry are not authorized to work in the U.S.
- About 20% of workers in manufacturing are immigrants. 5.4% are not authorized to work in the U.S.

#### Construction has the biggest share of foreign-born workers.

Percent of industry that is foreign-born, 2023

Excludes military workers.

Source: Census Bureau • Get the data • Embed • Download image • Download SVG