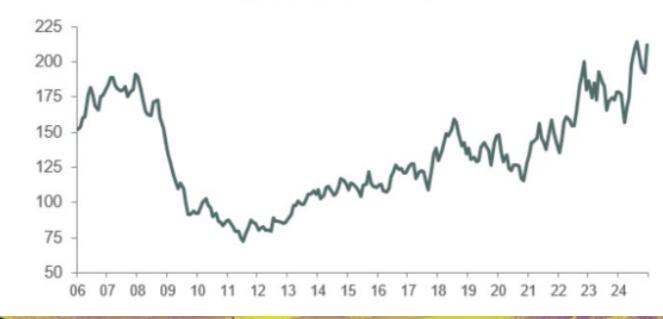

## Glass Industry Data: Top 50 Glaziers

- Glass Magazine's Top 50 Glaziers, annual survey, published since 1992
- Gross sales for all respondents reached near peak levels in 2023, coming in at **\$4.2 billion**
- 64% reported higher y/y sales

#### **Total Gross Sales, 2013-2023** Sales Continue to Rise

- North Torte