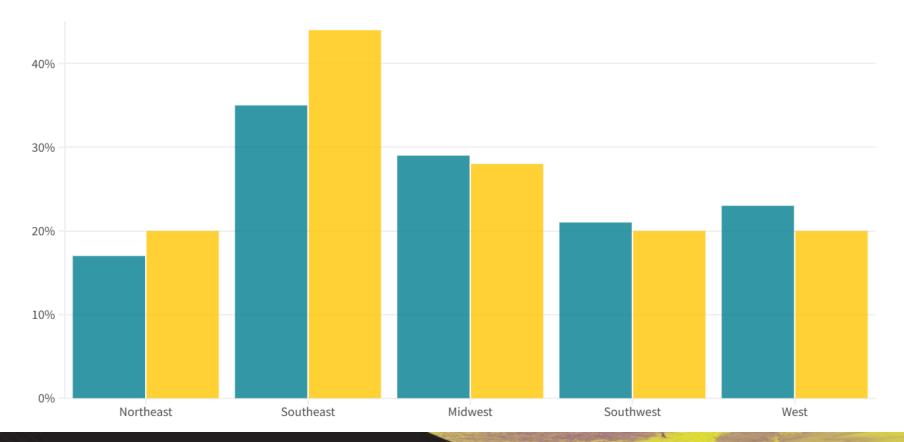

50 Glaziers

- Glass Magazine's Top 50 Glaziers, annual survey, published since 1992
- Gross sales for all respondents reached near peak levels in 2023, coming in at **\$4.2 billion**
- 64% reported higher y/y sales

10

- **42%** reported higher **competition** for projects
- Strong backlogs: 44% reported a backlog of 12 to 18 months; 24% (18-24 months); 8% (more than 24 months)

#### **Total Gross Sales, 2013-2023** Sales Continue to Rise





- North Torte

## Glass Industry Data Top 50 Glaziers

#### **Market sectors**

10

Percentage of total work

📒 Commercial 📒 Institutional 📒 Other



Source: Glass Magazine • \*Other: Sports facilities, entertainment, convention, laboratories, industrial.



## Glass Industry Data Top 50 Glaziers

#### **Regions that Saw Growth**

2023 | 2024

10





- ANTANA

# Glass Industry Data Top 50 Glaziers

10

#### New construction vs renovation





## Glass Industry Data Top Glass Fabricators

• Coming in Glass Magazine's April edition

10

- Early data shows **slowing** in the market.
- Product trend leaders: security glass, bird friendly





- Antibio



Katy Devlin kdevlin@glass.org