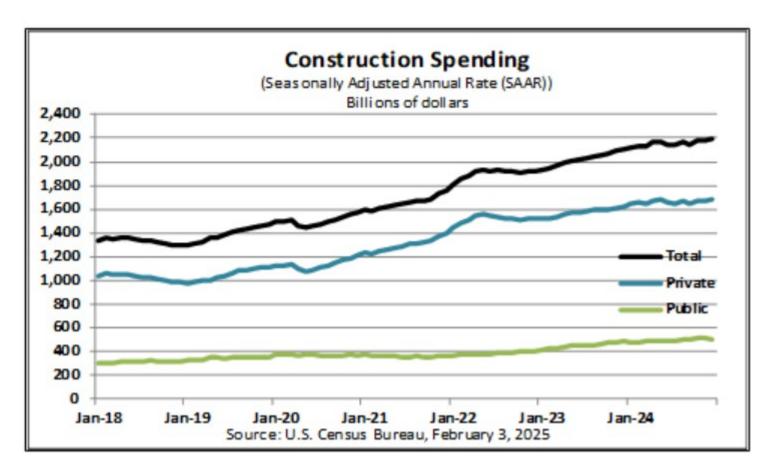

## Construction Spending

08

- Construction spending in December 2024 was \$2.19 trillion, 0.5% (± 0.8 percent) above the revised November estimate of \$2.18 trillion.
- December is **4.3%** (±1.3 percent) above the December 2023
- The value of construction in 2024 was up 6.5% y/y

# Construction

Spending

08

- Total nonresidential construction: -0.2% m/m, +3.0% y/y
- Private nonresidential construction: +0.1% m/m, +2.3% y/y
- **Public nonresidential:** -0.5% m/m, +4.1% y/y

# Construction Spending

08

- Office: +0.9% m/m, +3.6% y/y
- Lodging: 0.0% m/m, -4.4% y/y
- Educational: -0.6% m/m, +4.5% y/y
- Health care: -1.3% m/m, -1.8% y/y
- **Residential construction:** +1.5% for the month and +6.1% y/y