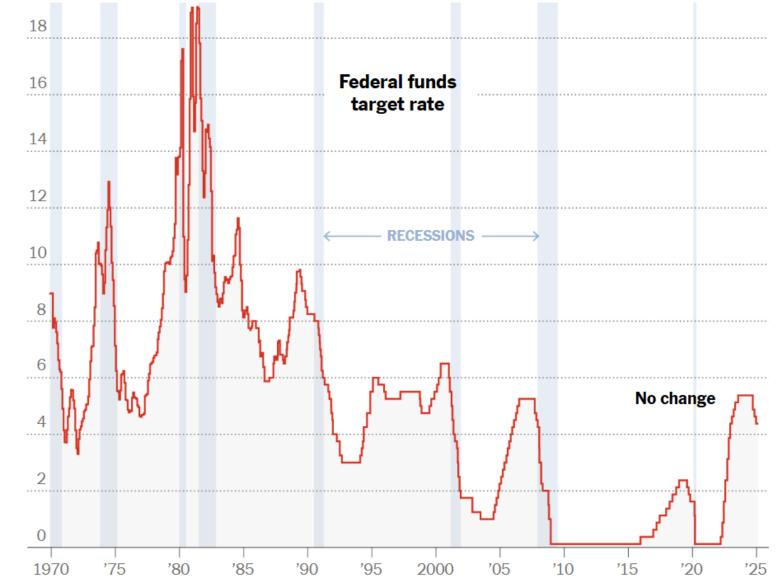

#### Interest Rates

- Series of cuts began in September 2024
- At January meeting, Fed held rate steady at between **4.25%-4.5%**
- Rates down a full point from 12 months ago
- Mortgage rates remain high. 6.8% on 30 y fixed, as of 1/30. (6.6% 1 year ago)

"This is a central bank that is in no hurry to lower interest rates, even as Mr. Powell signaled his support for rates to continue falling over time."

– NYTimes, Jan. 29, 2025

minter Partie

- Administration has increased focus on border protection and immigration, including increase in deportations, and slowdown in visa allocation.
- About 26% of workers in construction are immigrants and 13% of people employed in the industry are not authorized to work in the U.S.
- About 20% of workers in manufacturing are immigrants. 5.4% are not authorized to work in the U.S.