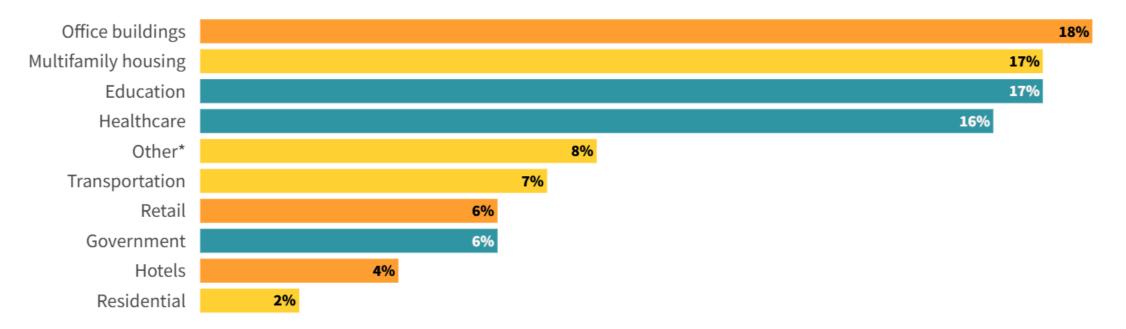

#### **Market sectors**

10

Percentage of total work

📒 Commercial 📒 Institutional 📒 Other

Source: Glass Magazine • \*Other: Sports facilities, entertainment, convention, laboratories, industrial.