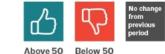

## Construction Forecast: DMI

- The Dodge Momentum Index (DMI), grew 10.2% in December to 212.0.
- **Commercial** planning increased 14.2%; **Institutional** planning improved 2.5%
- **DMI** up 19% y/y; **commercial** segment up 30% y/y; **institutional** segment flat y/y.

"The influence of data centers on the DMI this year has been substantial. If we remove all data center projects in 2023 and 2024, commercial planning would be up 8% from year-ago levels, and the entire DMI would be up 5%."

-Dodge Construction Network

#### DODGE MOMENTUM INDEX

(2000=100, Seasonally Adjusted)

|                                    | Dec-24 | Nov-24 | % Change |
|------------------------------------|--------|--------|----------|
| Dodge Momentum Index               | 212.0  | 192.3  | 10.2%    |
| Commercial Building                | 262.7  | 230.1  | 14.2%    |
| Institutional Building             | 149.2  | 145.6  | 2.5%     |
| Source: Dodae Construction Network |        |        |          |

DODGE MOMENTUM INDEX

(2000=100, Seasonally Adjusted)