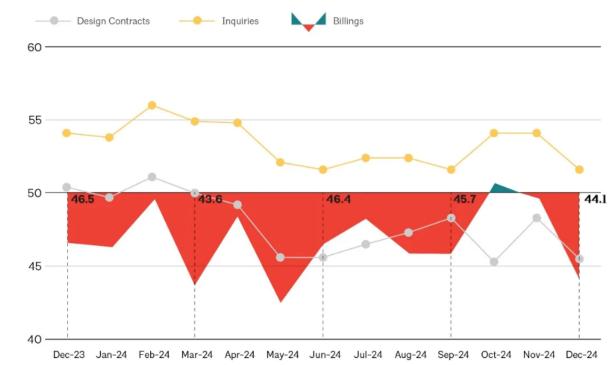

## Construction Forecast: ABI

09

- Architectural Billings Index: Any score above 50 indicates increase in billings
- Firm billings have now decreased for the majority of firms every month except two since October 2022.
- Inquiries into new projects continued to increase at a relatively slow rate
- Bright spot: Backlogs at firms remained steady and strong at 6.5 months in December

#### National

Architecture firm billings weaken significantly in December

Graphs represent data from December 2023-December 2024.