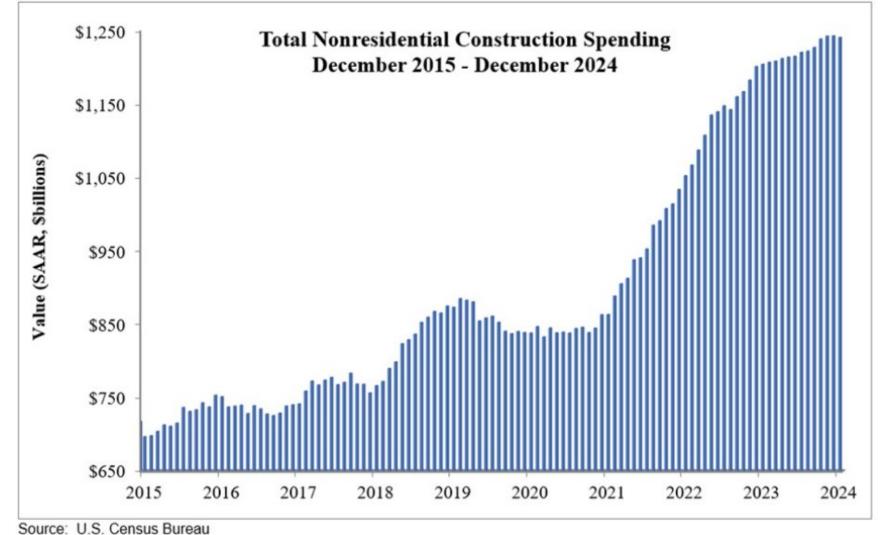

# Construction

Spending

08

- Total nonresidential construction: -0.2% m/m, +3.0% y/y
- Private nonresidential construction: +0.1% m/m, +2.3% y/y
- **Public nonresidential:** -0.5% m/m, +4.1% y/y