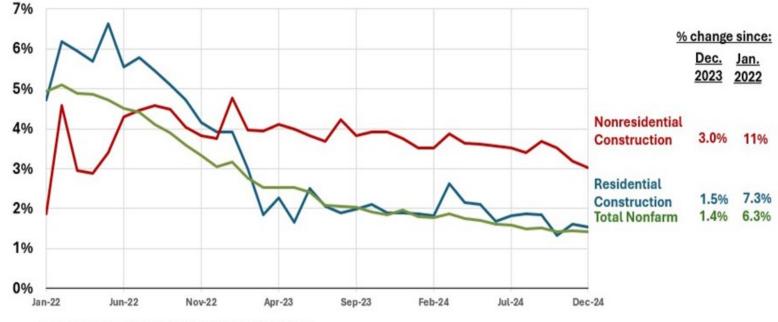

#### Total nonfarm & construction employment, Jan. 2022-Dec. 2024

Year-over-year change, seasonally adjusted

Source: BLS current employment statistics, https://www.bls.gov/ces/

## **Construction Jobs**

- Construction added 8,000 jobs in December
- Sector employment is up 196,000 (2.4%) year-over-year
- Labor costs for construction outpaced other sectors, up 4.2% y/y versus 3.8% for the total private sector.
- The industry's average hourly earnings (AHE) in December was \$36.44 or 19.0% more than the overall private average of \$30.62.